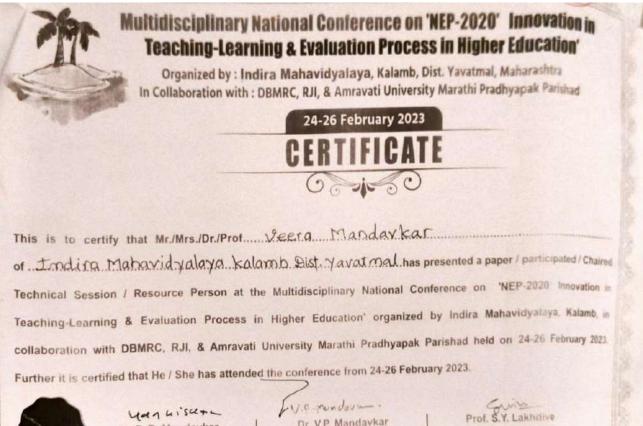

#### Dr.Pavan B. Mandavkar

#### Multidisciplinary National Conference on Nep-2020: Innovation in Teaching and Evaluation Process in Higher Education

Dr.Veera P. Mandavkar Multidisciplinary National Conference on Nep-2020: Innovation in Teaching and Evaluation Process in Higher Education

# Certificate

Dr. P. B. Mandavkar principal/convenor Indira Mahavidyalaya, Kalamb Dr. V.P. Mandavkar Co-Convenor radira Mahavidyataya, Kalamb

Organizing Secretary

Indira Mahavidyalaya, kalimb

Dr.Dasharath Madhukar Chavhan Multidisciplinary National Conference on Nep-2020: Innovation in Teaching and Evaluation Process in Higher Education