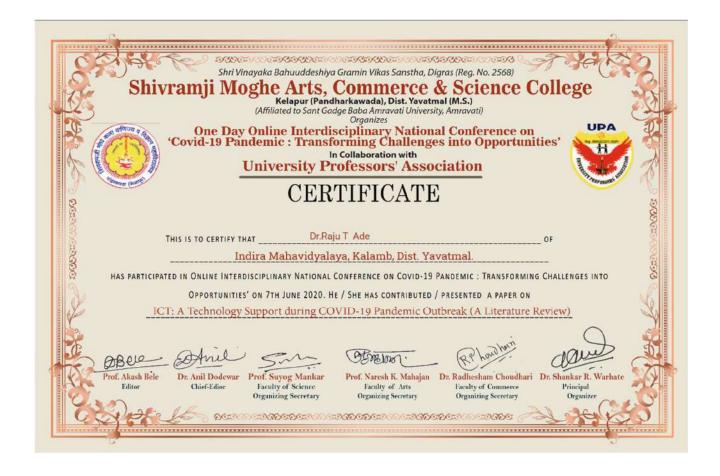

# List of Teachers attending Conference/Seminar/Workshop 2020-21

| Sr.No | Name of teacher    | Name of conference/ workshop attended for which financial support provided                                          |
|-------|--------------------|---------------------------------------------------------------------------------------------------------------------|
| 1     | Dr. Kailash Nemade | International conference on Recent advances in Materials chemistry                                                  |
| 2     | Dr.K.P. Suradkar   | International interdisciplinary virtual conference on drug, disease and development                                 |
| 3     | Dr. V.R. Patki     | International interdisciplinary virtual conference on drug, disease and development                                 |
| 4     | Dr. V.P. Mandavkar | State level workshop on "Teaching Methodology"<br>4 April 2021                                                      |
| 5     | S.Y. Lakhadive     | One Day Interdisciplinary National Conference on "Covid-19 Pandemic:<br>transforming challenges into Opportunities" |
| 6     | Dr.R.T. Ade        | National e-conference on environmental challenges, problems and remedies.                                           |
| 7     | N.V. Narule        | State level workshop on "Research Methodology" 4 Jun 2020                                                           |
| 8     | S.R. Khandekar     | One Day Interdisciplinary National Conference on "Covid-19 Pandemic:<br>transforming challenges into Opportunities" |
| 9     | R.M. Wath          | One Day Multidisciplinary International Conference                                                                  |
| 10    | Dr.D.M. Chavhan    | Letest Development in Green Chemistry,24 july 2020                                                                  |
| 11    | Dr.M.P. Rakhunde   | Pandemic Covid-19: Changes and challenges in Society with special Reference<br>to Higher Education opportunities    |
| 12    | S.S.Raut           | Contemporary Approch and Application in Physical Education and Sport                                                |
|       |                    | l                                                                                                                   |