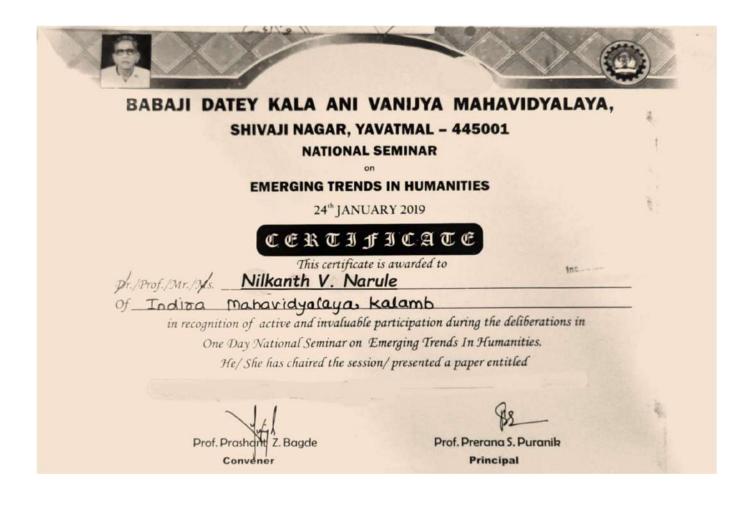

#### Nilkanth V. Narule

#### Multidisciplinary National Conference on Nep-2020: Innovation in Teaching and Evaluation Process in Higher Education

- > Name of Teacher :- N.V.Narule
- Financial Support :- Two Day National Conference on Sustainability Management Concept, Applications and Research Opportunities 17 And 18th Feb 2022