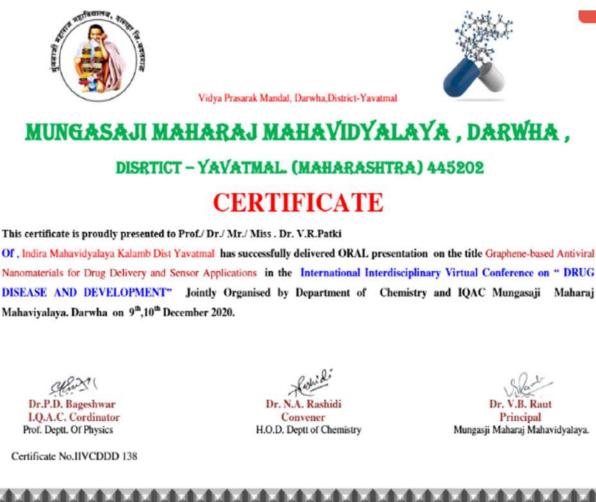

# List of Teachers attending Conference/Seminar/Workshop 2020-21

| Sr.No | Name of teacher    | Name of conference/ workshop attended for which financial support provided                                          |
|-------|--------------------|---------------------------------------------------------------------------------------------------------------------|
| 1     | Dr. Kailash Nemade | International conference on Recent advances in Materials chemistry                                                  |
| 2     | Dr.K.P. Suradkar   | International interdisciplinary virtual conference on drug, disease and development                                 |
| 3     | Dr. V.R. Patki     | International interdisciplinary virtual conference on drug, disease and development                                 |
| 4     | Dr. V.P. Mandavkar | State level workshop on "Teaching Methodology"<br>4 April 2021                                                      |
| 5     | S.Y. Lakhadive     | One Day Interdisciplinary National Conference on "Covid-19 Pandemic:<br>transforming challenges into Opportunities" |
| 6     | Dr.R.T. Ade        | National e-conference on environmental challenges, problems and remedies.                                           |
| 7     | N.V. Narule        | State level workshop on "Research Methodology" 4 Jun 2020                                                           |
| 8     | S.R. Khandekar     | One Day Interdisciplinary National Conference on "Covid-19 Pandemic:<br>transforming challenges into Opportunities" |
| 9     | R.M. Wath          | One Day Multidisciplinary International Conference                                                                  |
| 10    | Dr.D.M. Chavhan    | Letest Development in Green Chemistry,24 july 2020                                                                  |
| 11    | Dr.M.P. Rakhunde   | Pandemic Covid-19: Changes and challenges in Society with special Reference<br>to Higher Education opportunities    |
| 12    | S.S.Raut           | Contemporary Approch and Application in Physical Education and Sport                                                |
|       |                    | l                                                                                                                   |