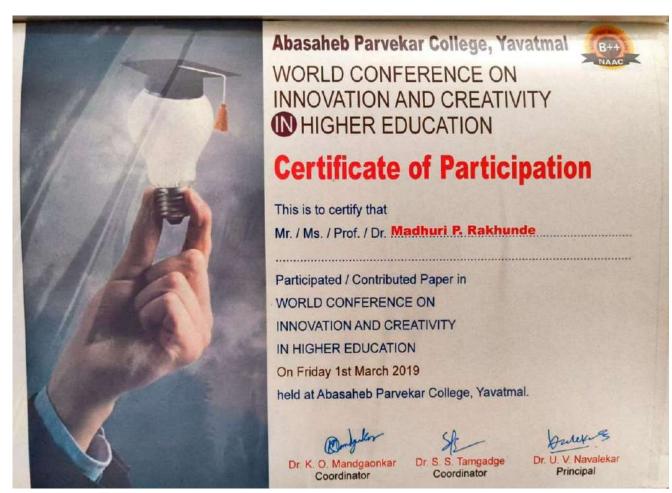

# List of Teachers attending Conference/Seminar/Workshop 2022-23

| Sr.No | Name of Teacher   | Certificate for Conference/ Workshop/Seminar Attended                                                                                           |
|-------|-------------------|-------------------------------------------------------------------------------------------------------------------------------------------------|
| 1     | M.P. Rakhunde     | World Conference on Start Ups in India & Education with Placement in Abroad.                                                                    |
| 2     | A.V.Tagalpallewar | One Day International Multidisciplinary Conference on Environment Issues,<br>Challenges, Aspects Steps to Wards Sustainable Development 2022-23 |
| 3     | S.R. Khandekar    | One Day National Multidisciplinary Conference on Current Issues in Higher<br>Education and Women's Contribution 2022-23                         |
| 4     | P.S. Jawade       | Multidisciplinary National Conference on Indian Knowledge System:<br>Concept, Scope and Criticism                                               |
| 5     | Dr. P.B. Ingale   | Multidisciplinary National Conference on Nep-2020: Innovation in Teaching and Evaluation Process in Higher Education                            |
| 6     | S.S. Raut         | Multidisciplinary National Conference on Nep-2020: Innovation in Teaching and Evaluation Process in Higher Education                            |
| 7     | N.V. Narule       | Multidisciplinary National Conference on Nep-2020: Innovation in Teaching and Evaluation Process in Higher Education                            |
| 8     | R.M. Wath         | Multidisciplinary National Conference on Nep-2020: Innovation in Teaching and Evaluation Process in Higher Education                            |
| 9     | S.Y. Lakhdive     | Multidisciplinary National Conference on Nep-2020: Innovation in Teaching and Evaluation Process in Higher Education                            |
| 10    | Dr. P.B. Madavkar | Multidisciplinary National Conference on Nep-2020: Innovation in Teaching and Evaluation Process in Higher Education                            |
| 11    | Dr.V.P.Mandavkar  | Multidisciplinary National Conference on Nep-2020: Innovation In Teaching<br>And Evaluation Process In Higher Education                         |
| 12    | Dr. D.M.Chavhan   | Multidisciplinary National Conference on Nep-2020: Innovation in Teaching and Evaluation Process in Higher Education                            |
| 13    | Dr.V.R. Patki     | Multidisciplinary National Conference on Nep-2020: Innovation in Teaching and Evaluation Process in Higher Education                            |
| 14    | Dr. K.R. Nemade   | Multidisciplinary National Conference on Nep-2020: Innovation in Teaching<br>and Evaluation Process in Higher Education                         |

#### Prof. Dr. Madhuri Panditrao Rakhunde

#### Certificate of World Conference on Start ups in India & Education with Placement in abrod

Abasaheb Parvekar Mahavidyalaya Yavatmal (MS) Certificate This is to certify that, Prof. Dr. Madhusi fanditrao Rakhynde has actively participated and presented paper on months arises arises arises आागे भारताची परीाख्यती in the World Conference on Startup In India And Education With Placement In Abroad on 29th April 2022 oderas 51 chats -Chief Editor--Executive Editor-- Co Executive Editor Dr. Uday. V Navalekar Dr. Sanjay S. Tamgadge Dept. of English Dr. Gajanan Rahate Principal Abasaheb Parvekar Mahavidyalaya, Dept. of Economics Abasaheb Parvekar Mahavidyalaya, Abasaheb Parvekar Mahavidyalaya Yavatmal Yavatmal Yavatmal