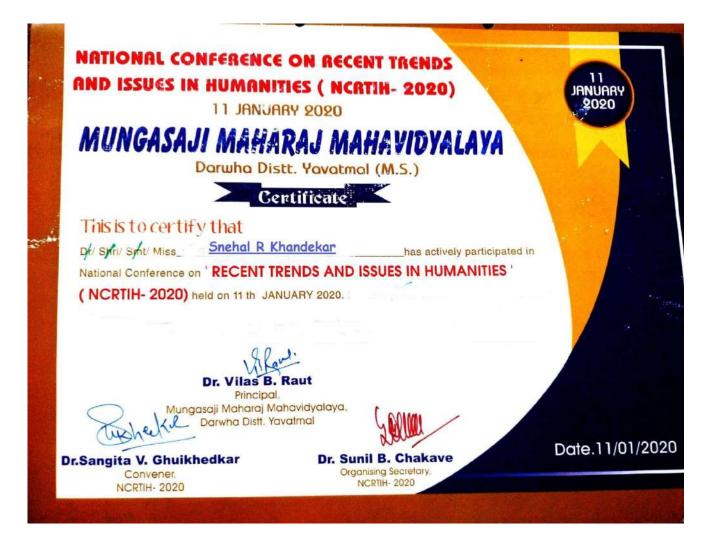

# S.R.Khandekar

# International E-Conference on Current Innovations In Sciences 21st February 2022

|                                                                                         | shpadevi Patil A<br>Dist : Washin<br>(Affiliated to Sant Gadge E                                                  | hikshan Sanstha Risod's<br><b>rts and Science C</b><br>m - 444506, (MS) India<br>Baba Amravati University, Amr<br>& Recognised with 2(f) & 12(b) sta | ravati)                                                               |
|-----------------------------------------------------------------------------------------|-------------------------------------------------------------------------------------------------------------------|------------------------------------------------------------------------------------------------------------------------------------------------------|-----------------------------------------------------------------------|
| ndira Mahavidyalaya, 1<br>Current Innovations                                           | in co<br>Internal Quality<br>Certify that, <u>Miss Snehv</u><br>Calamb Dist Yavatmal he<br>in Sciences (CIS-2022) | organised by Faculty                                                                                                                                 | of science and Internal                                               |
| Quality Assurance C<br>Monday grth February<br>Mr. J. A. Borse<br>IQAC,<br>Co-ordinator | ell (IQAC) of Late Pus<br>1, 2022.<br>Dr. K. F. Shelke<br>Co-convener                                             | hpadevi Patil Arts and<br>Umrgalan<br>Dr. K. M. Ranjalkar<br>Convener                                                                                | Science College, Risod on<br>Dr. J. B. Devhade<br>Principal/Organiser |