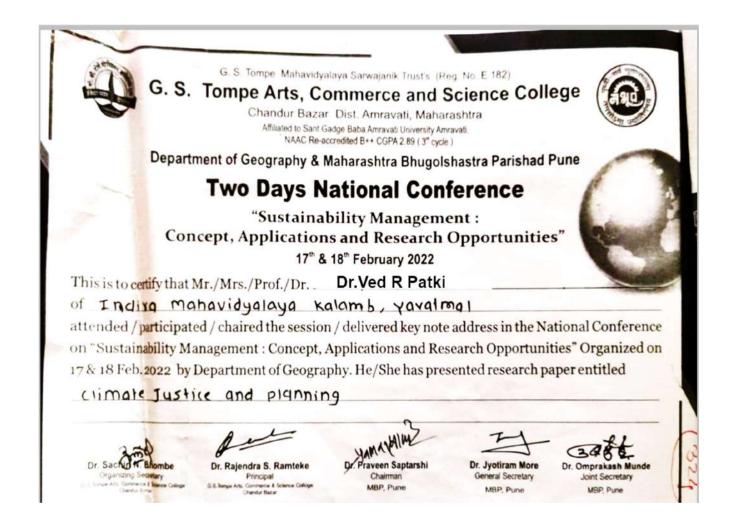

#### Dr. Ved Patki Two Day National Conference on Sustainability Management Concept, Applications and Research Opportunities 17 And 18th Feb 2022

#### Dr.Ved R.Patki

Multidisciplinary National Conference on Nep-2020: Innovation in Teaching and Evaluation Process in Higher Education