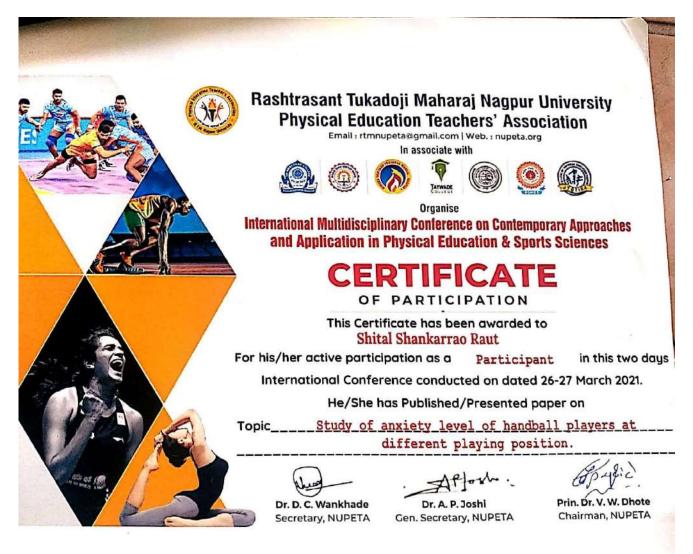

# List of Teachers attending Conference/Seminar/Workshop 2020-21

| Sr.No | Name of teacher    | Name of conference/ workshop attended for which financial support provided                                          |
|-------|--------------------|---------------------------------------------------------------------------------------------------------------------|
| 1     | Dr. Kailash Nemade | International conference on Recent advances in Materials chemistry                                                  |
| 2     | Dr.K.P. Suradkar   | International interdisciplinary virtual conference on drug, disease and development                                 |
| 3     | Dr. V.R. Patki     | International interdisciplinary virtual conference on drug, disease and development                                 |
| 4     | Dr. V.P. Mandavkar | State level workshop on "Teaching Methodology"<br>4 April 2021                                                      |
| 5     | S.Y. Lakhadive     | One Day Interdisciplinary National Conference on "Covid-19 Pandemic:<br>transforming challenges into Opportunities" |
| 6     | Dr.R.T. Ade        | National e-conference on environmental challenges, problems and remedies.                                           |
| 7     | N.V. Narule        | State level workshop on "Research Methodology" 4 Jun 2020                                                           |
| 8     | S.R. Khandekar     | One Day Interdisciplinary National Conference on "Covid-19 Pandemic:<br>transforming challenges into Opportunities" |
| 9     | R.M. Wath          | One Day Multidisciplinary International Conference                                                                  |
| 10    | Dr.D.M. Chavhan    | Letest Development in Green Chemistry,24 july 2020                                                                  |
| 11    | Dr.M.P. Rakhunde   | Pandemic Covid-19: Changes and challenges in Society with special Reference<br>to Higher Education opportunities    |
| 12    | S.S.Raut           | Contemporary Approch and Application in Physical Education and Sport                                                |
|       |                    | l                                                                                                                   |