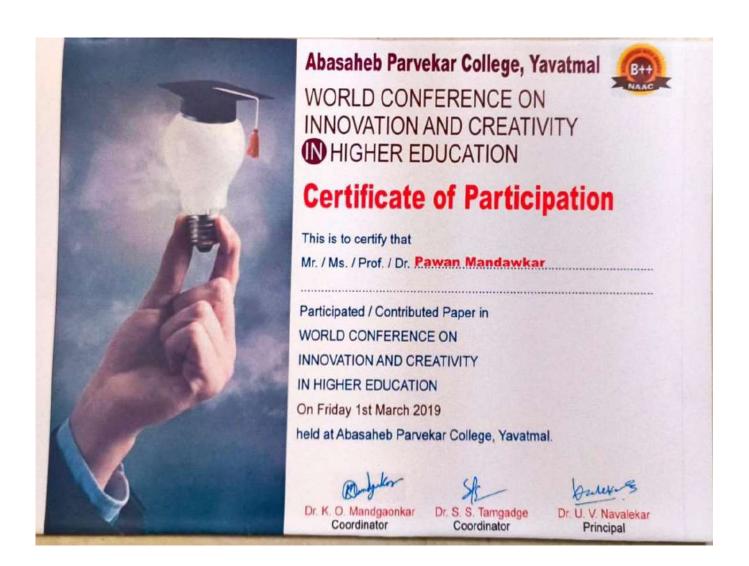

#### Dr.Pavan B. Mandavkar

#### Multidisciplinary National Conference on Nep-2020: Innovation in Teaching and Evaluation Process in Higher Education

Dr.Veera P. Mandavkar Multidisciplinary National Conference on Nep-2020: Innovation in Teaching and Evaluation Process in Higher Education

# Certificate

Dr. P. B. Mandavkar principal/convenor Indira Mahavidyalaya, Kalamb Dr. V.P. Mandavkar Co-Convenor radira Mahavidyataya, Kalamb

Organizing Secretary

Indira Mahavidyalaya, kalimb

Dr.Dasharath Madhukar Chavhan Multidisciplinary National Conference on Nep-2020: Innovation in Teaching and Evaluation Process in Higher Education