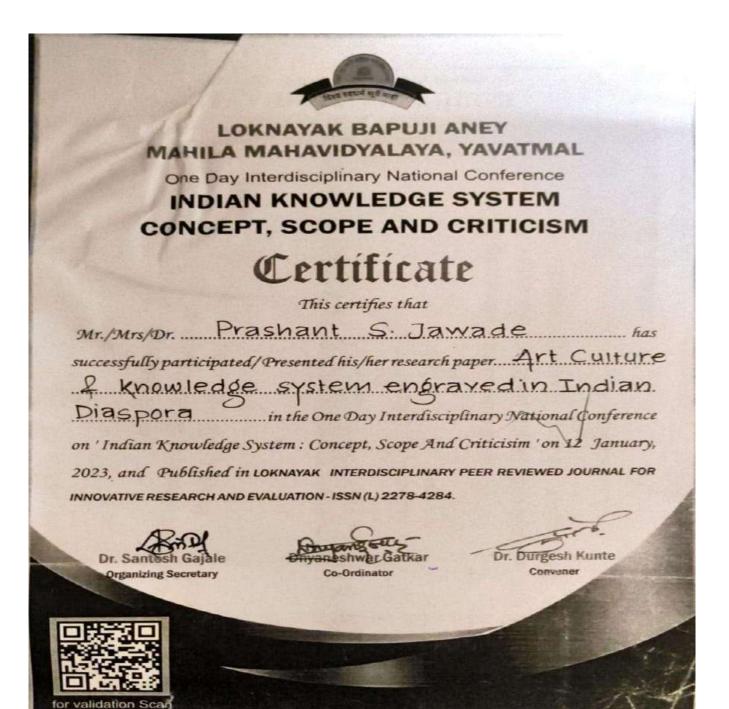

#### P.S. Jawade

## Multidisciplinary National Conference on Indian Knowledge System.

## P.S. Jawade