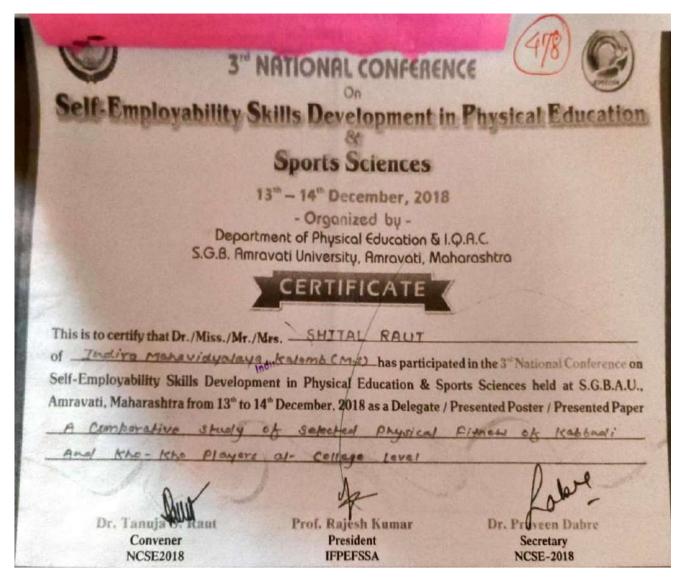

#### Shital Shankarrao Raut

Multidisciplinary National Conference on Nep-2020: Innovation in **Teaching and Evaluation Process in Higher Education** 

Multidisciplinary National Conference on 'WEP-2020' Innovation in Teaching-Learning & Evaluation Process in Higher Education Organized by : Indira Mahavidyalaya, Kalamb, Dist. Yavatmal, Maharashtra In Collaboration with : DBMRC, RJI, & Amravati University Marathi Pradhyapak Panshad

24-26 February 2023

# Certificate

00000 This is to certify that Mr./Mrs./Dr./Prot. Shital Shankarean Raut This is to the Mahavidyalaya Kalamb Bist Yaxatra al ... has presented a paper / participated / Chained Technical Session / Resource Person at the Multidisciplinary National Conference on 'NEP-2020 Innovation in Teaching-Learning & Evaluation Process in Higher Education' organized by Indira Mahavidyalaya, Kalamb, in collaboration with DBMRC, RJI, & Amravati University Marathi Pradhyapak Parishad held on 24-26 February 2023. Further it is certified that He / She has attended the conference from 24-26 February 2023.

Yan wister Dr. P. B. Mandavkar Principal/Convenor Indira Mahavidyalaya, Kalamb

V.P. Mundavm. Dr. V.P. Mandavkar Co-Convenor indira Mahavidyataya. Kalamb

Suis Prof. S.Y. Lakhdive Organizing Secretary Indira Mahavidyataya, Kalam