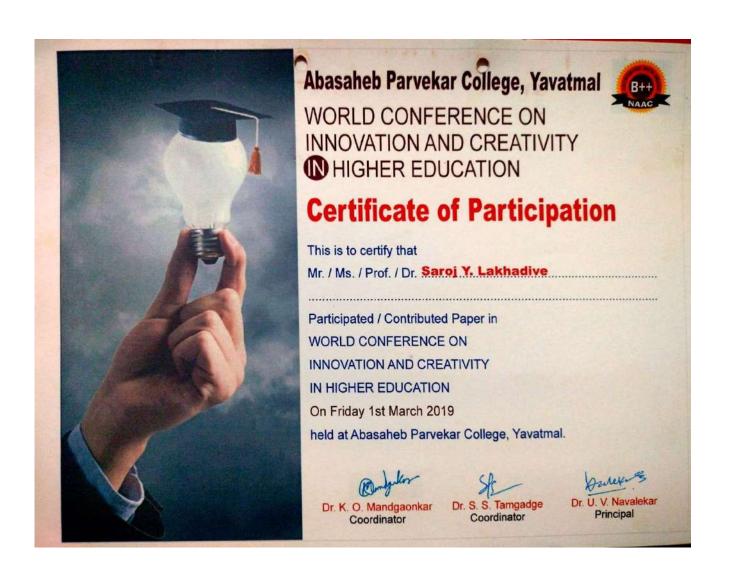

#### Saroj Y. Lakhadive

#### Multidisciplinary National Conference on Nep-2020: Innovation in Teaching and Evaluation Process in Higher Education

# Certificate

Dr. P. B. Mandavkar Principal/Convenor Indira Mahavidyalaya, Kalany Dr. V.P. Mandavkar Co-Convenor Prof. S.Y. Lakhdive Organizing Secretary Indira Mahavidyalaya, Kalambi