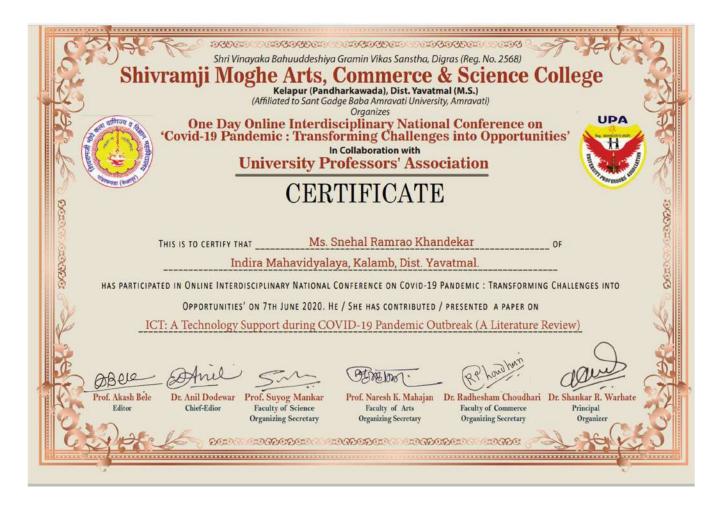

# International E-Conference on Current Innovations In Sciences 21st February 2022

|                                                                                         | shpadevi Patil A<br>Dist : Washin<br>(Affiliated to Sant Gadge E                                                  | hikshan Sanstha Risod's<br><b>rts and Science C</b><br>m - 444506, (MS) India<br>Baba Amravati University, Amr<br>& Recognised with 2(f) & 12(b) sta | ravati)                                                               |
|-----------------------------------------------------------------------------------------|-------------------------------------------------------------------------------------------------------------------|------------------------------------------------------------------------------------------------------------------------------------------------------|-----------------------------------------------------------------------|
| ndira Mahavidyalaya, 1<br>Current Innovations                                           | in co<br>Internal Quality<br>Certify that, <u>Miss Snehv</u><br>Calamb Dist Yavatmal he<br>in Sciences (CIS-2022) | organised by Faculty                                                                                                                                 | of science and Internal                                               |
| Quality Assurance C<br>Monday grth February<br>Mr. J. A. Borse<br>IQAC,<br>Co-ordinator | ell (IQAC) of Late Pus<br>1, 2022.<br>Dr. K. F. Shelke<br>Co-convener                                             | hpadevi Patil Arts and<br>Umrgalan<br>Dr. K. M. Ranjalkar<br>Convener                                                                                | Science College, Risod on<br>Dr. J. B. Devhade<br>Principal/Organiser |