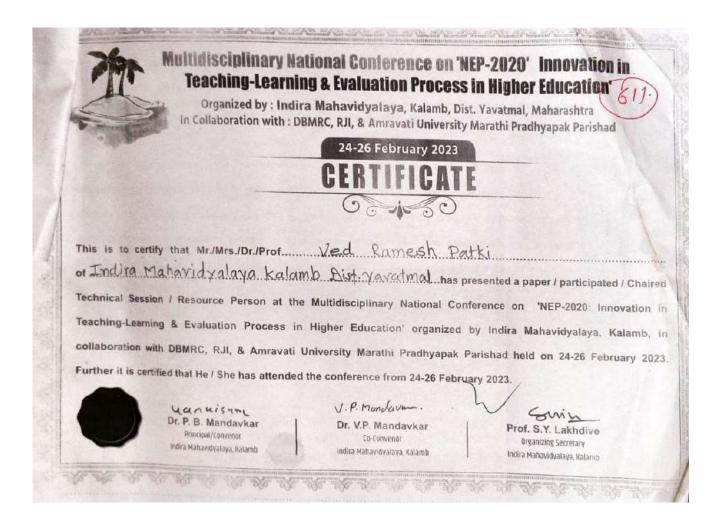

#### Dr.Ved R.Patki

Multidisciplinary National Conference on Nep-2020: Innovation in Teaching and Evaluation Process in Higher Education