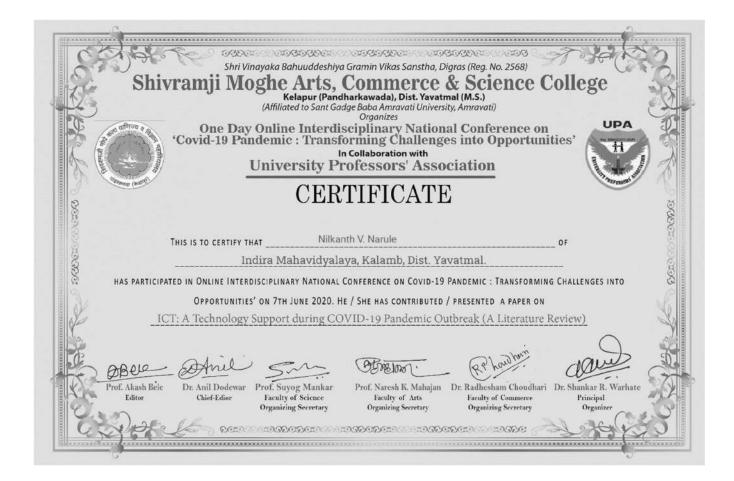

#### Nilkanth V. Narule

#### Multidisciplinary National Conference on Nep-2020: Innovation in Teaching and Evaluation Process in Higher Education