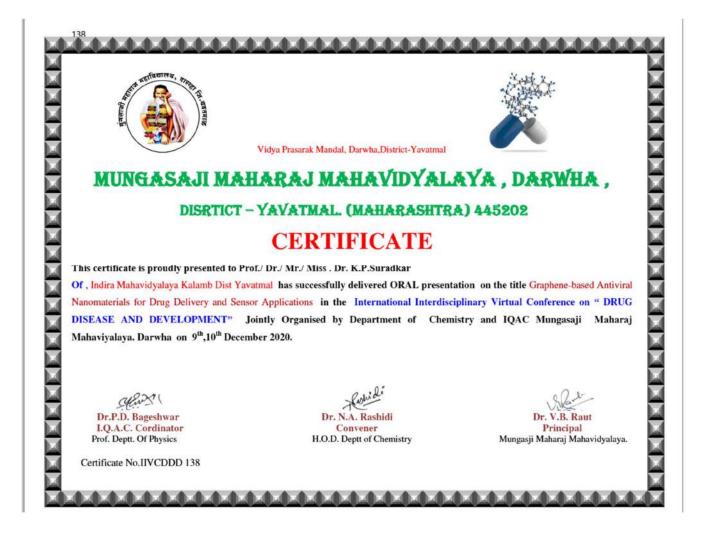

# List of Teachers attending Conference/Seminar/Workshop 2020-21

| Sr.No | Name of teacher    | Name of conference/ workshop attended for which financial support provided                                          |
|-------|--------------------|---------------------------------------------------------------------------------------------------------------------|
| 1     | Dr. Kailash Nemade | International conference on Recent advances in Materials chemistry                                                  |
| 2     | Dr.K.P. Suradkar   | International interdisciplinary virtual conference on drug, disease and development                                 |
| 3     | Dr. V.R. Patki     | International interdisciplinary virtual conference on drug, disease and development                                 |
| 4     | Dr. V.P. Mandavkar | State level workshop on "Teaching Methodology"<br>4 April 2021                                                      |
| 5     | S.Y. Lakhadive     | One Day Interdisciplinary National Conference on "Covid-19 Pandemic:<br>transforming challenges into Opportunities" |
| 6     | Dr.R.T. Ade        | National e-conference on environmental challenges, problems and remedies.                                           |
| 7     | N.V. Narule        | State level workshop on "Research Methodology" 4 Jun 2020                                                           |
| 8     | S.R. Khandekar     | One Day Interdisciplinary National Conference on "Covid-19 Pandemic:<br>transforming challenges into Opportunities" |
| 9     | R.M. Wath          | One Day Multidisciplinary International Conference                                                                  |
| 10    | Dr.D.M. Chavhan    | Letest Development in Green Chemistry,24 july 2020                                                                  |
| 11    | Dr.M.P. Rakhunde   | Pandemic Covid-19: Changes and challenges in Society with special Reference<br>to Higher Education opportunities    |
| 12    | S.S.Raut           | Contemporary Approch and Application in Physical Education and Sport                                                |
|       |                    | l                                                                                                                   |