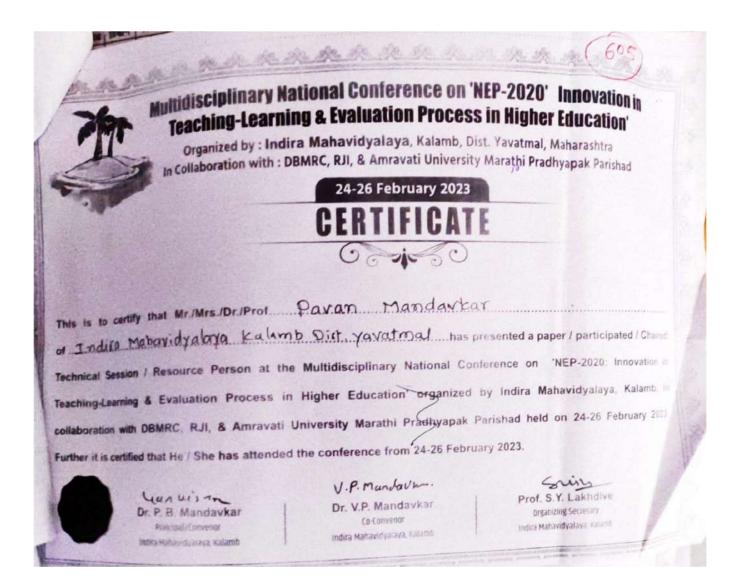

#### Dr.Pavan B. Mandavkar

#### Multidisciplinary National Conference on Nep-2020: Innovation in Teaching and Evaluation Process in Higher Education

Dr.Veera P. Mandavkar Multidisciplinary National Conference on Nep-2020: Innovation in Teaching and Evaluation Process in Higher Education