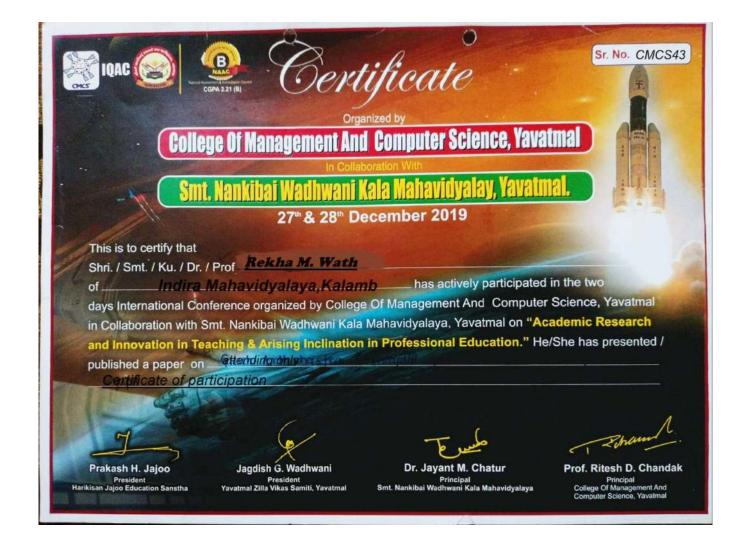

#### Rekha M. Wath

Multidisciplinary National Conference on Nep-2020: Innovation in Teaching and Evaluation Process in Higher Education

#### **R.M.Wath**

#### One Day Inter-Disciplinary National E-Conference On 75 Years of Indian Independence 15/03/2022

2-31 fatt store weigh Sahvadri Parisar Shikshan Prasarak Mandal Pachal's SHRI. MANOHAR HARI KHAPANE COLLEGE OF ARTS & COMMERCE, PACHAL - RAYPATAN At Post - Raypatan, Tal. - Rajapur, Dist. - Ratnagiri, 416 704 Full Time Alforation No. AFF/Mecog /5223 of 1994 Gated 18<sup>th</sup> October 1994 Permanent Affination No. AFF/Mecog /5223 of 1994 Gated 18<sup>th</sup> October 1994 Permanent Affination No. AFF //Mecog /5223 of 1994 Gated 18<sup>th</sup> October 1994 & Re-Accredited by NAAC with '8 Grade & Recognised under Section 2(f) & 12(b) of the UGC Act. 1956 I.Q.A.C., Department of History, Marathi, Hindi, English and Commerce Organize **One Day Interdisciplinary National E-Conference** On (0) at 2 75 years of India Independence Sponsared by S Indian Council of Social Science Research, Mumbai In Collaboration with Department of History, University of Mumbai, Mumbai Date: 15 March, 2022, Time : 10.30am To 4.00pm 0 CERTIFICATE This is to certify that, Dr./Prof./Mr./Miss. Rekha M. Wath (Dondal) of Indira Mahavidyalaya, Kalamb Dist. Yavatmal actively participated & presented a paper entitled माहिती तंत्रज्ञानाचे मानदी समाजावर होणाऱ्या परिणामाचे अध्ययन in One Day Interdisciplinary National Level E-Conference held on 15/03/2022 at Shri. Manohar Hari Khapane College of Arts & Commerce, Pachal-Raypatan. Panlesham Soprant Thasseny -Sail guild Dr. Pramod. S. Meshram Sanjay V. Nimbalkar Asst. Prof. IOAC Coordinator Shri. M. H. K. College of Arts & Commerce, Pachal-Raypatan I/c Principal, Shri: M.H.K.College of Arts & Prof. Smitz Shukla Dr. Prakash Masaram Honorary Director, ICSSR (WRC), Membel I/c Head, De partment of History, University of Mumbal Commerce, Pachal-Raypatan 100 CONTRACTOR OF STREET, CARDING