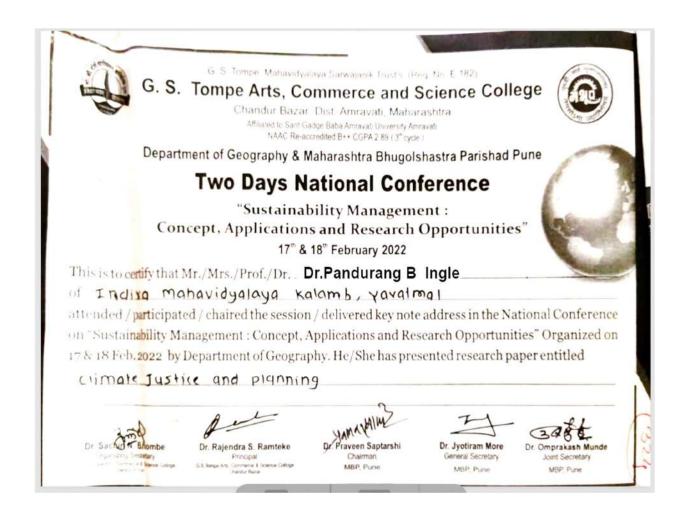

#### Dr.P.B. Ingle Two Day National Conference on Sustainability Management Concept, Applications and Research Opportunities 17 And 18th Feb 2022