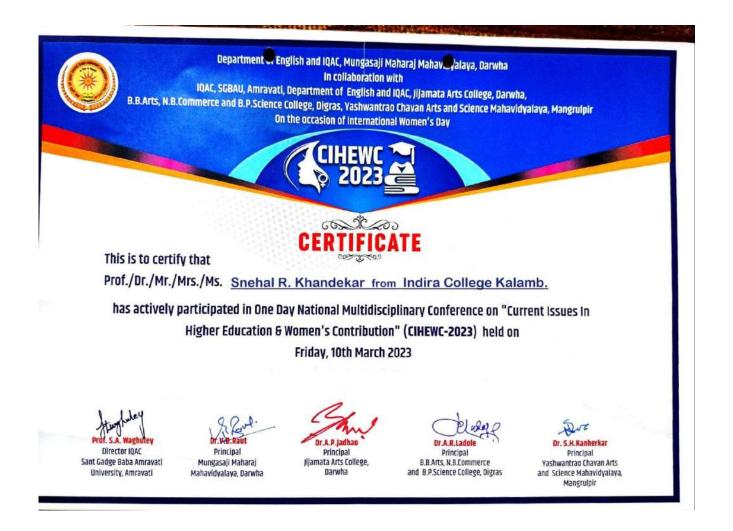

## S.R. Khandekar One Day National Multidisciplinary Conference on "Current Issues in Higher Education and Women's Contribution"(CIHEWC-2023)

# S.R.Khandekar

# International E-Conference on Current Innovations In Sciences 21st February 2022

|                                                                                         | shpadevi Patil A<br>Dist : Washin<br>(Affiliated to Sant Gadge E                                                  | hikshan Sanstha Risod's<br><b>rts and Science C</b><br>m - 444506, (MS) India<br>Baba Amravati University, Amr<br>& Recognised with 2(f) & 12(b) sta | ravati)                                                               |
|-----------------------------------------------------------------------------------------|-------------------------------------------------------------------------------------------------------------------|------------------------------------------------------------------------------------------------------------------------------------------------------|-----------------------------------------------------------------------|
| ndira Mahavidyalaya, 1<br>Current Innovations                                           | in co<br>Internal Quality<br>Certify that, <u>Miss Snehv</u><br>Calamb Dist Yavatmal he<br>in Sciences (CIS-2022) | organised by Faculty                                                                                                                                 | of science and Internal                                               |
| Quality Assurance C<br>Monday grth February<br>Mr. J. A. Borse<br>IQAC,<br>Co-ordinator | ell (IQAC) of Late Pus<br>1, 2022.<br>Dr. K. F. Shelke<br>Co-convener                                             | hpadevi Patil Arts and<br>Umrgalan<br>Dr. K. M. Ranjalkar<br>Convener                                                                                | Science College, Risod on<br>Dr. J. B. Devhade<br>Principal/Organiser |