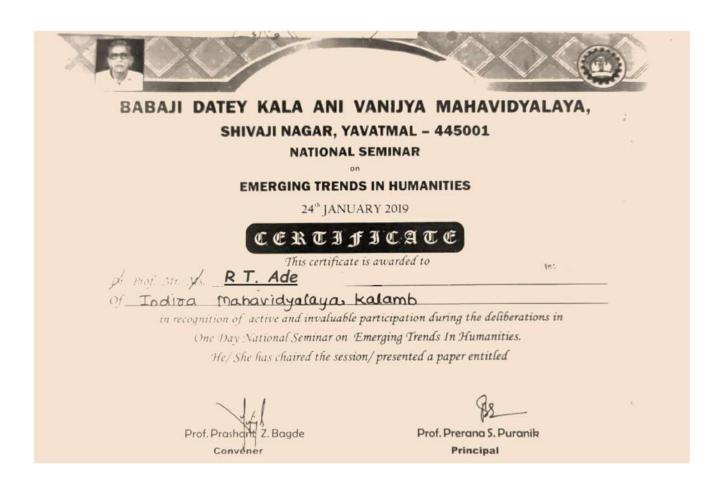

# List of Teachers attending Conference/Seminar/Workshop 2020-21

| Sr.No | Name of teacher    | Name of conference/ workshop attended for which financial support provided                                          |
|-------|--------------------|---------------------------------------------------------------------------------------------------------------------|
| 1     | Dr. Kailash Nemade | International conference on Recent advances in Materials chemistry                                                  |
| 2     | Dr.K.P. Suradkar   | International interdisciplinary virtual conference on drug, disease and development                                 |
| 3     | Dr. V.R. Patki     | International interdisciplinary virtual conference on drug, disease and development                                 |
| 4     | Dr. V.P. Mandavkar | State level workshop on "Teaching Methodology"<br>4 April 2021                                                      |
| 5     | S.Y. Lakhadive     | One Day Interdisciplinary National Conference on "Covid-19 Pandemic:<br>transforming challenges into Opportunities" |
| 6     | Dr.R.T. Ade        | National e-conference on environmental challenges, problems and remedies.                                           |
| 7     | N.V. Narule        | State level workshop on "Research Methodology" 4 Jun 2020                                                           |
| 8     | S.R. Khandekar     | One Day Interdisciplinary National Conference on "Covid-19 Pandemic:<br>transforming challenges into Opportunities" |
| 9     | R.M. Wath          | One Day Multidisciplinary International Conference                                                                  |
| 10    | Dr.D.M. Chavhan    | Letest Development in Green Chemistry,24 july 2020                                                                  |
| 11    | Dr.M.P. Rakhunde   | Pandemic Covid-19: Changes and challenges in Society with special Reference<br>to Higher Education opportunities    |
| 12    | S.S.Raut           | Contemporary Approch and Application in Physical Education and Sport                                                |
|       |                    | l                                                                                                                   |