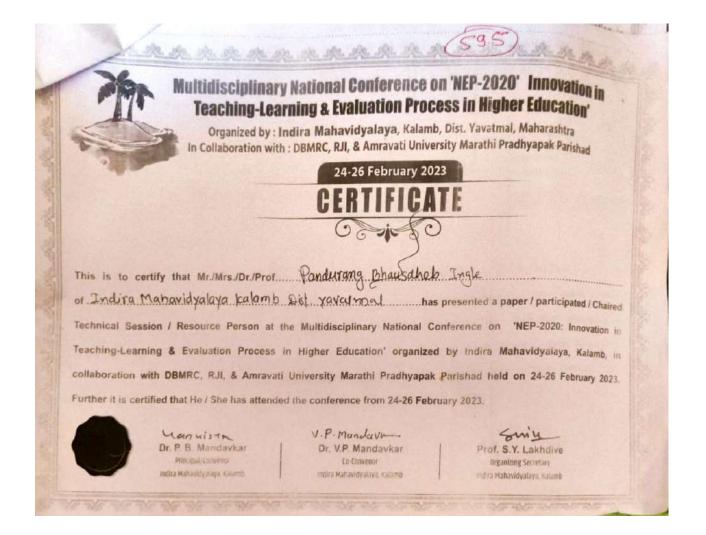

#### P.B. Ingale

Multidisciplinary National Conference on Nep-2020: Innovation in Teaching and Evaluation Process in Higher Education

#### Shital Shankarrao Raut

Multidisciplinary National Conference on Nep-2020: Innovation in **Teaching and Evaluation Process in Higher Education** 

Multidisciplinary National Conference on 'WEP-2020' Innovation in Teaching-Learning & Evaluation Process in Higher Education Organized by : Indira Mahavidyalaya, Kalamb, Dist. Yavatmal, Maharashtra In Collaboration with : DBMRC, RJI, & Amravati University Marathi Pradhyapak Panshad

24-26 February 2023

# Certificate

00000 This is to certify that Mr./Mrs./Dr./Prot. Shital Shankarean Raut This is to the Mahavidyalaya Kalamb Bist Yaxatra al ... has presented a paper / participated / Chained Technical Session / Resource Person at the Multidisciplinary National Conference on 'NEP-2020 Innovation in Teaching-Learning & Evaluation Process in Higher Education' organized by Indira Mahavidyalaya, Kalamb, in collaboration with DBMRC, RJI, & Amravati University Marathi Pradhyapak Parishad held on 24-26 February 2023. Further it is certified that He / She has attended the conference from 24-26 February 2023.

Yan wister Dr. P. B. Mandavkar Principal/Convenor Indira Mahavidyalaya, Kalamb

V.P. Mundavm. Dr. V.P. Mandavkar Co-Convenor indira Mahavidyataya. Kalamb

Suis Prof. S.Y. Lakhdive Organizing Secretary Indira Mahavidyataya, Kalam