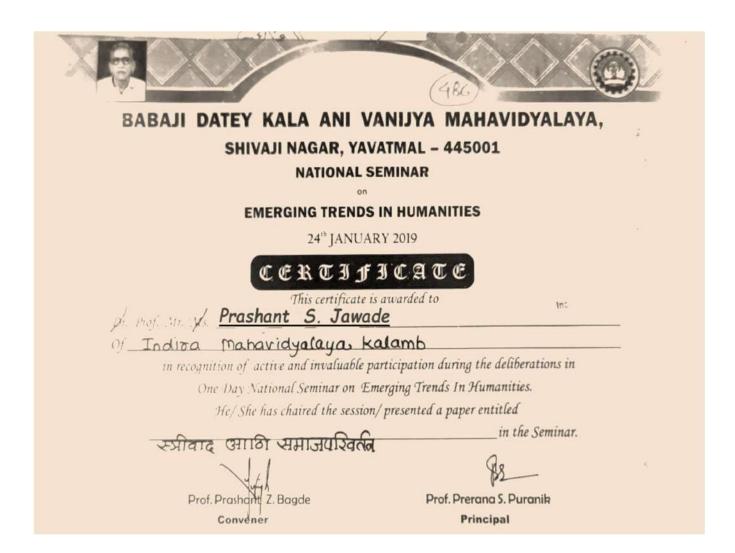

#### P.S. Jawade

## Multidisciplinary National Conference on Indian Knowledge System.