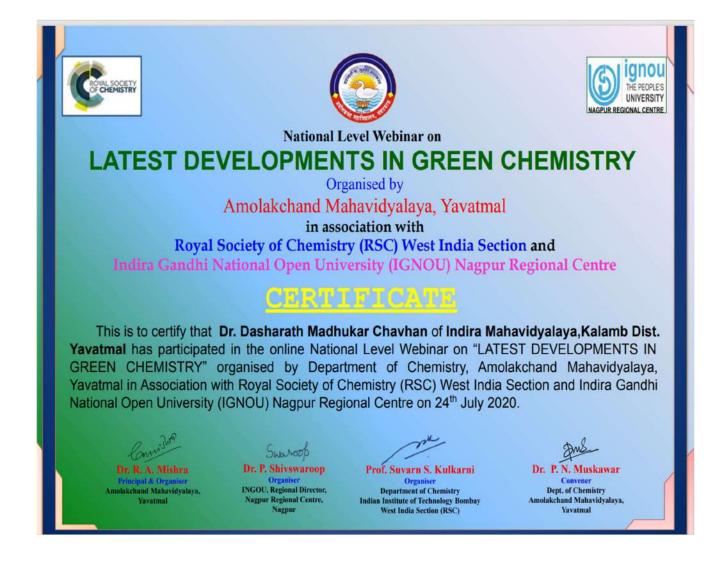

# List of Teachers attending Conference/Seminar/Workshop 2020-21

| Sr.No | Name of teacher    | Name of conference/ workshop attended for which financial support provided                                          |
|-------|--------------------|---------------------------------------------------------------------------------------------------------------------|
| 1     | Dr. Kailash Nemade | International conference on Recent advances in Materials chemistry                                                  |
| 2     | Dr.K.P. Suradkar   | International interdisciplinary virtual conference on drug, disease and development                                 |
| 3     | Dr. V.R. Patki     | International interdisciplinary virtual conference on drug, disease and development                                 |
| 4     | Dr. V.P. Mandavkar | State level workshop on "Teaching Methodology"<br>4 April 2021                                                      |
| 5     | S.Y. Lakhadive     | One Day Interdisciplinary National Conference on "Covid-19 Pandemic:<br>transforming challenges into Opportunities" |
| 6     | Dr.R.T. Ade        | National e-conference on environmental challenges, problems and remedies.                                           |
| 7     | N.V. Narule        | State level workshop on "Research Methodology" 4 Jun 2020                                                           |
| 8     | S.R. Khandekar     | One Day Interdisciplinary National Conference on "Covid-19 Pandemic:<br>transforming challenges into Opportunities" |
| 9     | R.M. Wath          | One Day Multidisciplinary International Conference                                                                  |
| 10    | Dr.D.M. Chavhan    | Letest Development in Green Chemistry,24 july 2020                                                                  |
| 11    | Dr.M.P. Rakhunde   | Pandemic Covid-19: Changes and challenges in Society with special Reference<br>to Higher Education opportunities    |
| 12    | S.S.Raut           | Contemporary Approch and Application in Physical Education and Sport                                                |
|       |                    | l                                                                                                                   |