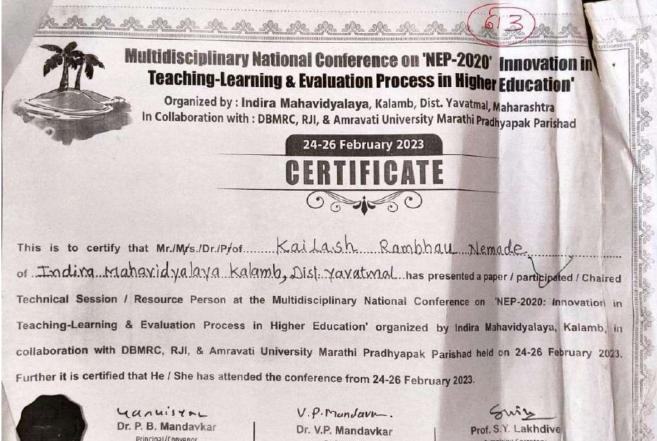

#### Dr. Kailash R. Nemade

Multidisciplinary National Conference on Nep-2020: Innovation in **Teaching and Evaluation Process in Higher Education** 

# Certificate

Principal/Convenor Indira Mahavidyalaya, Kalamb

Co-Convenor Indira Mahavidyalaya, Kalamb

organizing Secretary Indira Mahavidyalaya, Kalamo