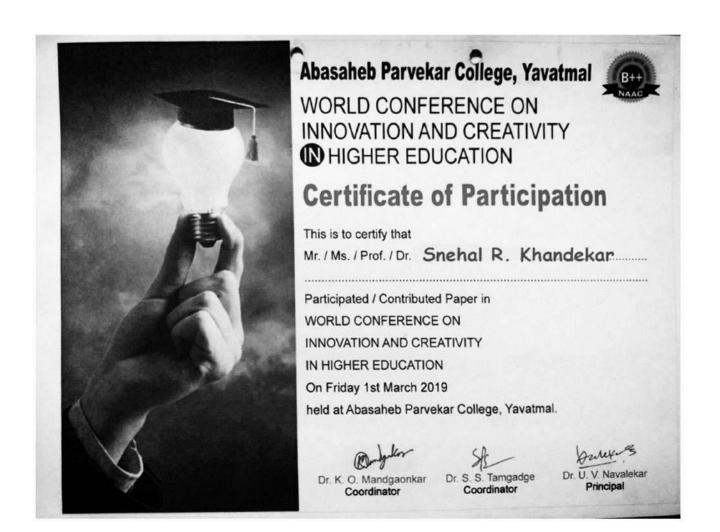

# List of Teachers attending Conference/Seminar/Workshop 2022-23

| Sr.No | Name of Teacher   | Certificate for Conference/ Workshop/Seminar Attended                                                                                           |
|-------|-------------------|-------------------------------------------------------------------------------------------------------------------------------------------------|
| 1     | M.P. Rakhunde     | World Conference on Start Ups in India & Education with Placement in Abroad.                                                                    |
| 2     | A.V.Tagalpallewar | One Day International Multidisciplinary Conference on Environment Issues,<br>Challenges, Aspects Steps to Wards Sustainable Development 2022-23 |
| 3     | S.R. Khandekar    | One Day National Multidisciplinary Conference on Current Issues in Higher<br>Education and Women's Contribution 2022-23                         |
| 4     | P.S. Jawade       | Multidisciplinary National Conference on Indian Knowledge System:<br>Concept, Scope and Criticism                                               |
| 5     | Dr. P.B. Ingale   | Multidisciplinary National Conference on Nep-2020: Innovation in Teaching and Evaluation Process in Higher Education                            |
| 6     | S.S. Raut         | Multidisciplinary National Conference on Nep-2020: Innovation in Teaching and Evaluation Process in Higher Education                            |
| 7     | N.V. Narule       | Multidisciplinary National Conference on Nep-2020: Innovation in Teaching and Evaluation Process in Higher Education                            |
| 8     | R.M. Wath         | Multidisciplinary National Conference on Nep-2020: Innovation in Teaching and Evaluation Process in Higher Education                            |
| 9     | S.Y. Lakhdive     | Multidisciplinary National Conference on Nep-2020: Innovation in Teaching and Evaluation Process in Higher Education                            |
| 10    | Dr. P.B. Madavkar | Multidisciplinary National Conference on Nep-2020: Innovation in Teaching and Evaluation Process in Higher Education                            |
| 11    | Dr.V.P.Mandavkar  | Multidisciplinary National Conference on Nep-2020: Innovation In Teaching<br>And Evaluation Process In Higher Education                         |
| 12    | Dr. D.M.Chavhan   | Multidisciplinary National Conference on Nep-2020: Innovation in Teaching and Evaluation Process in Higher Education                            |
| 13    | Dr.V.R. Patki     | Multidisciplinary National Conference on Nep-2020: Innovation in Teaching and Evaluation Process in Higher Education                            |
| 14    | Dr. K.R. Nemade   | Multidisciplinary National Conference on Nep-2020: Innovation in Teaching<br>and Evaluation Process in Higher Education                         |

## S.R. Khandekar One Day National Multidisciplinary Conference on "Current Issues in Higher Education and Women's Contribution"(CIHEWC-2023)

# S.R.Khandekar