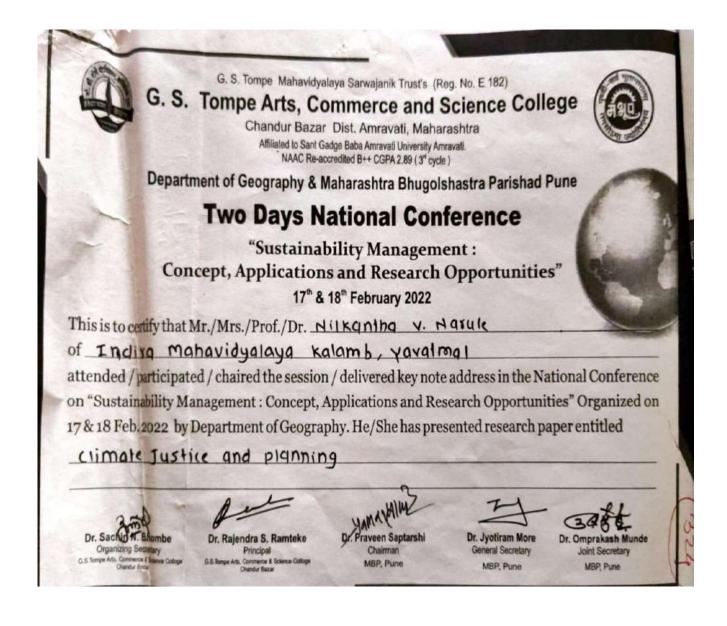

#### Nilkanth V. Narule

#### Multidisciplinary National Conference on Nep-2020: Innovation in Teaching and Evaluation Process in Higher Education

- > Name of Teacher :- N.V.Narule
- Financial Support :- Two Day National Conference on Sustainability Management Concept, Applications and Research Opportunities 17 And 18th Feb 2022