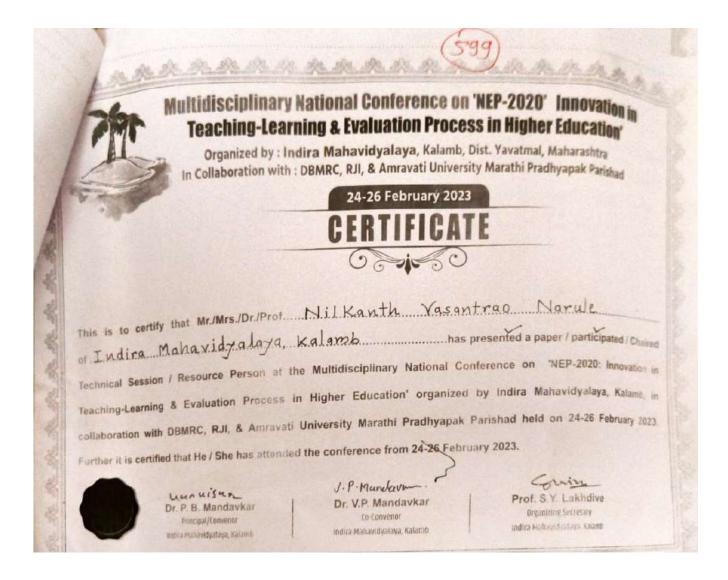

#### Nilkanth V. Narule

#### Multidisciplinary National Conference on Nep-2020: Innovation in Teaching and Evaluation Process in Higher Education