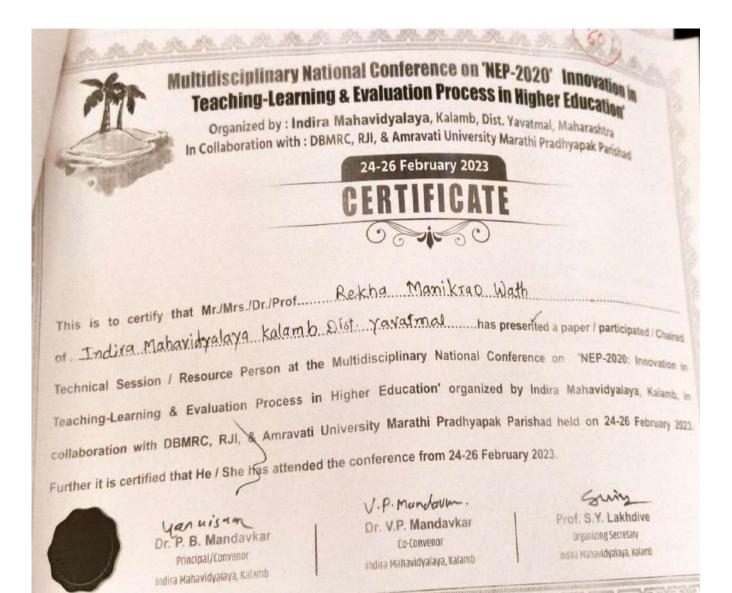

#### Rekha M. Wath

Multidisciplinary National Conference on Nep-2020: Innovation in Teaching and Evaluation Process in Higher Education