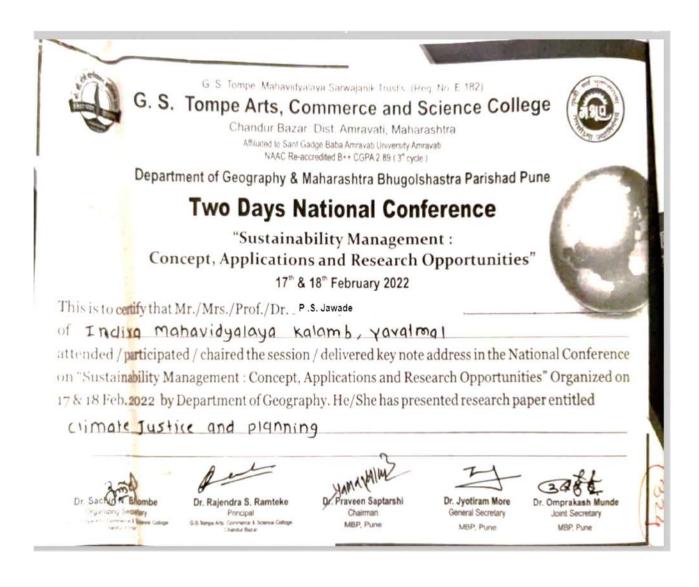

## P.S. Jawade

#### Two Day National Conference on Sustainability Management Concept, Applications and Research Opportunities 17 And 18th Feb 2022