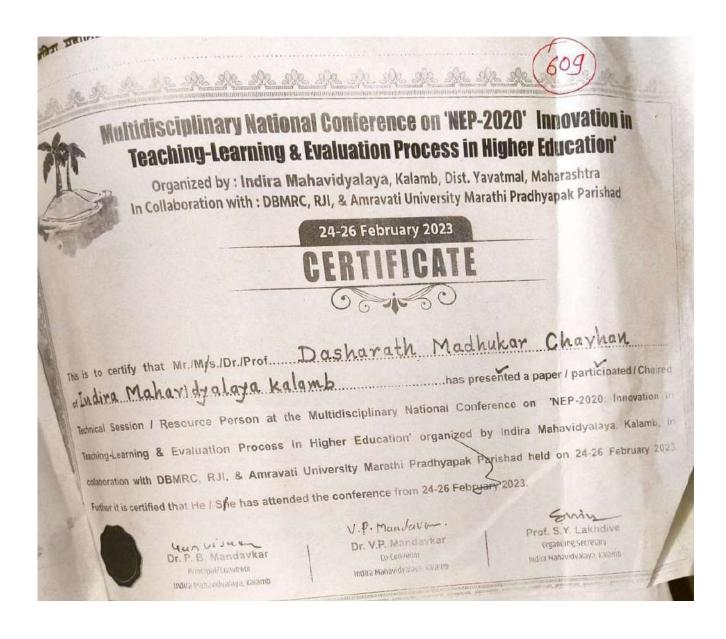

# Certificate

Dr. P. B. Mandavkar principal/convenor Indira Mahavidyalaya, Kalamb Dr. V.P. Mandavkar Co-Convenor radira Mahavidyataya, Kalamb

Organizing Secretary

Indira Mahavidyalaya, kalimb

Dr.Dasharath Madhukar Chavhan Multidisciplinary National Conference on Nep-2020: Innovation in Teaching and Evaluation Process in Higher Education