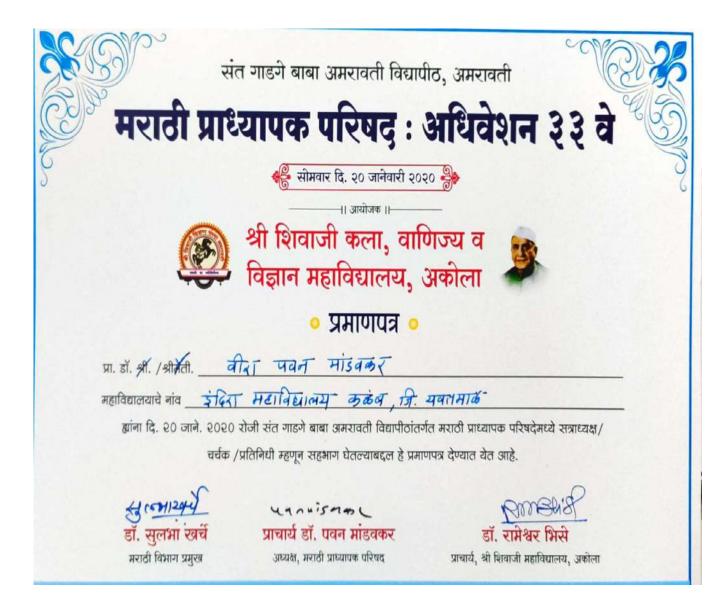

#### Dr.Veera Mandavkar

# Marathi Pryadhyapak Parishad 35 ve Adhiveshan 30/03/2022

| संत गाडने बाबा अमरावती विद्यापीठ, मराठी प्राध्यापक परिषद अधिवेशन २५ वे<br>बुधवार दि. २०/०३/२०२२<br>दिग्रस विभानीय शिक्षण प्रसारक मंडळ, दिग्रस द्वारा संचालित,                                                                                                                                                                                                                                                  |
|----------------------------------------------------------------------------------------------------------------------------------------------------------------------------------------------------------------------------------------------------------------------------------------------------------------------------------------------------------------------------------------------------------------|
| बापूरावजी बुटले कला, नारायणराव भट वाणिज्य<br>व बापूसाहेब पाटील विज्ञान महाविद्यालय, दिग्रस जि. यवतमाळ<br>(नॅक मानांकित - 'A' दर्जा)<br>पदवी व पदव्युत्तर मराठी भाषा व साहित्य विभाग<br>आणि मराठी साहित्योपासक मंडळ                                                                                                                                                                                             |
| (। प्रमाणपत्र ।)                                                                                                                                                                                                                                                                                                                                                                                               |
| प्रा./डॉ./अ//अर्मिती तीरा माउवकर<br>महाविद्यालयाचे नाव हॅंदिरा महाविदयालय , कच्छैष                                                                                                                                                                                                                                                                                                                             |
| आपण दि. ३०/०३/२०२२ रोजी बा.बु.कला, ना.भ. वाणिज्य व बा.पा. विज्ञान महाविद्यालय दिग्रस येथे पदवी व<br>पदव्युत्तर मराठी भाषा व साहित्य विभाग आणि साहित्योपासक मंडळ द्वारा आयोजित 'पीएच.डी. संशोधनाच्या नव्या दिशा' या<br>विषयातंर्गत संत गाडगे बाबा अमरावती विद्यापीठ, मराठी प्राध्यापक परिषदेच्या ३५ व्या अधिवेशनामध्ये सत्राध्यक्ष/<br>वक्ता/प्रतिनिधी म्हणून सहभाग नोंदविला. करीता प्रमाणपत्र देण्यात येत आहे. |
| ह रात्रे के स्वाहत्योपासक मंडळ<br>अध्यक्ष, मराठी साहित्योपासक मंडळ<br>विभाग प्रमुख, पदवी व पदव्युत्तर मराठी<br>भाषा व साहित्य विभाग<br>भाषा व साहित्य विभाग                                                                                                                                                                                                                                                    |