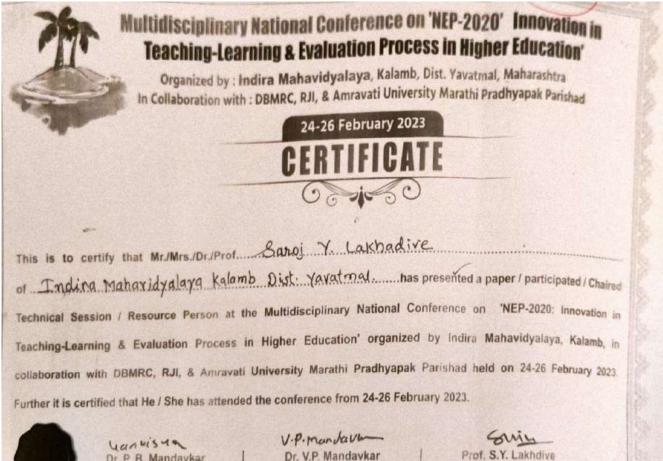

#### Saroj Y. Lakhadive

#### Multidisciplinary National Conference on Nep-2020: Innovation in Teaching and Evaluation Process in Higher Education