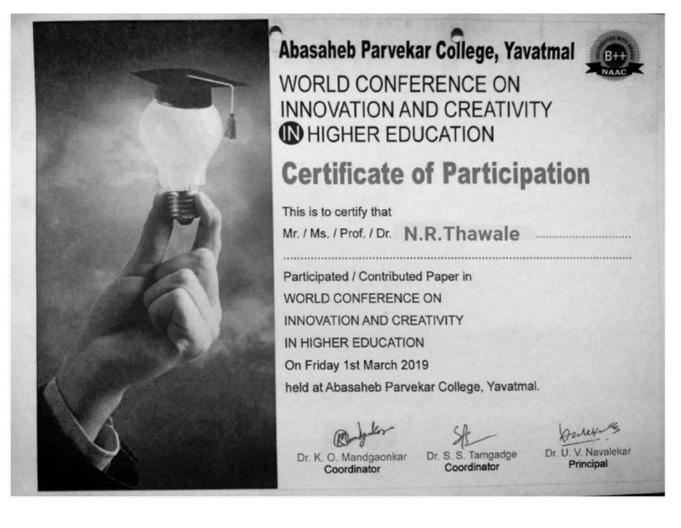

# List of Teachers attending Conference/Seminar/Workshop 2022-23

| Sr.No | Name of Teacher   | Certificate for Conference/ Workshop/Seminar Attended                                                                                           |
|-------|-------------------|-------------------------------------------------------------------------------------------------------------------------------------------------|
| 1     | M.P. Rakhunde     | World Conference on Start Ups in India & Education with Placement in Abroad.                                                                    |
| 2     | A.V.Tagalpallewar | One Day International Multidisciplinary Conference on Environment Issues,<br>Challenges, Aspects Steps to Wards Sustainable Development 2022-23 |
| 3     | S.R. Khandekar    | One Day National Multidisciplinary Conference on Current Issues in Higher<br>Education and Women's Contribution 2022-23                         |
| 4     | P.S. Jawade       | Multidisciplinary National Conference on Indian Knowledge System:<br>Concept, Scope and Criticism                                               |
| 5     | Dr. P.B. Ingale   | Multidisciplinary National Conference on Nep-2020: Innovation in Teaching and Evaluation Process in Higher Education                            |
| 6     | S.S. Raut         | Multidisciplinary National Conference on Nep-2020: Innovation in Teaching and Evaluation Process in Higher Education                            |
| 7     | N.V. Narule       | Multidisciplinary National Conference on Nep-2020: Innovation in Teaching and Evaluation Process in Higher Education                            |
| 8     | R.M. Wath         | Multidisciplinary National Conference on Nep-2020: Innovation in Teaching and Evaluation Process in Higher Education                            |
| 9     | S.Y. Lakhdive     | Multidisciplinary National Conference on Nep-2020: Innovation in Teaching and Evaluation Process in Higher Education                            |
| 10    | Dr. P.B. Madavkar | Multidisciplinary National Conference on Nep-2020: Innovation in Teaching and Evaluation Process in Higher Education                            |
| 11    | Dr.V.P.Mandavkar  | Multidisciplinary National Conference on Nep-2020: Innovation In Teaching<br>And Evaluation Process In Higher Education                         |
| 12    | Dr. D.M.Chavhan   | Multidisciplinary National Conference on Nep-2020: Innovation in Teaching and Evaluation Process in Higher Education                            |
| 13    | Dr.V.R. Patki     | Multidisciplinary National Conference on Nep-2020: Innovation in Teaching and Evaluation Process in Higher Education                            |
| 14    | Dr. K.R. Nemade   | Multidisciplinary National Conference on Nep-2020: Innovation in Teaching<br>and Evaluation Process in Higher Education                         |