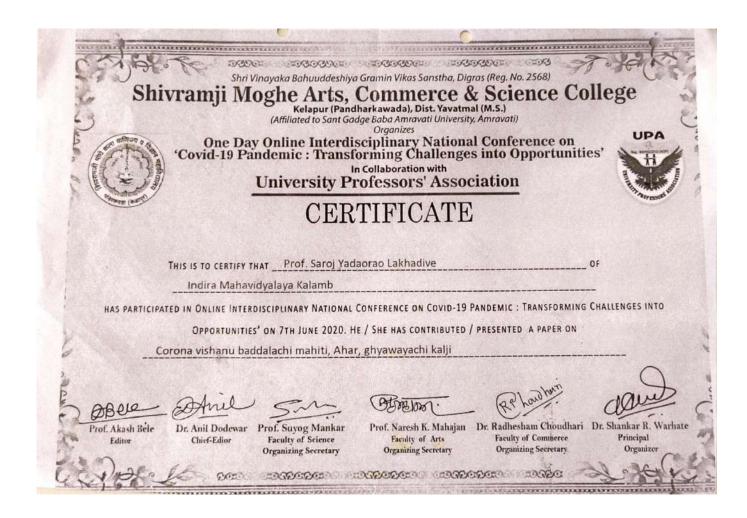

#### Saroj Y. Lakhadive

#### Multidisciplinary National Conference on Nep-2020: Innovation in Teaching and Evaluation Process in Higher Education