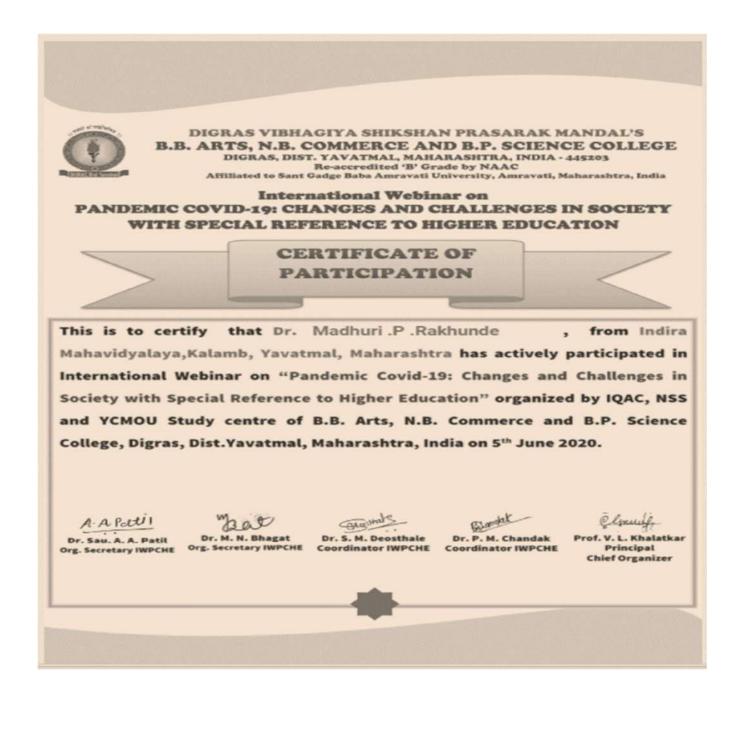

# List of Teachers attending Conference/Seminar/Workshop 2020-21

| Sr.No | Name of teacher    | Name of conference/ workshop attended for which financial support provided                                          |
|-------|--------------------|---------------------------------------------------------------------------------------------------------------------|
| 1     | Dr. Kailash Nemade | International conference on Recent advances in Materials chemistry                                                  |
| 2     | Dr.K.P. Suradkar   | International interdisciplinary virtual conference on drug, disease and development                                 |
| 3     | Dr. V.R. Patki     | International interdisciplinary virtual conference on drug, disease and development                                 |
| 4     | Dr. V.P. Mandavkar | State level workshop on "Teaching Methodology"<br>4 April 2021                                                      |
| 5     | S.Y. Lakhadive     | One Day Interdisciplinary National Conference on "Covid-19 Pandemic:<br>transforming challenges into Opportunities" |
| 6     | Dr.R.T. Ade        | National e-conference on environmental challenges, problems and remedies.                                           |
| 7     | N.V. Narule        | State level workshop on "Research Methodology" 4 Jun 2020                                                           |
| 8     | S.R. Khandekar     | One Day Interdisciplinary National Conference on "Covid-19 Pandemic:<br>transforming challenges into Opportunities" |
| 9     | R.M. Wath          | One Day Multidisciplinary International Conference                                                                  |
| 10    | Dr.D.M. Chavhan    | Letest Development in Green Chemistry,24 july 2020                                                                  |
| 11    | Dr.M.P. Rakhunde   | Pandemic Covid-19: Changes and challenges in Society with special Reference<br>to Higher Education opportunities    |
| 12    | S.S.Raut           | Contemporary Approch and Application in Physical Education and Sport                                                |
|       |                    | l                                                                                                                   |