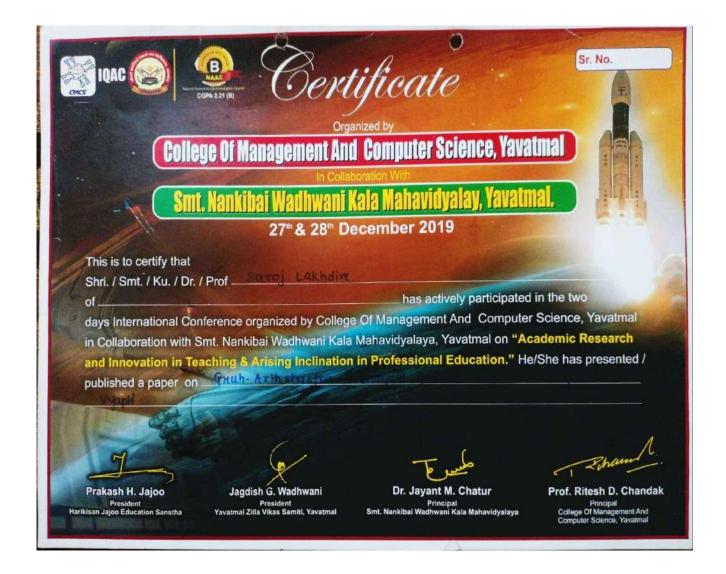

#### Saroj Y. Lakhadive

#### Multidisciplinary National Conference on Nep-2020: Innovation in Teaching and Evaluation Process in Higher Education

# Certificate

Dr. P. B. Mandavkar Principal/Convenor Indira Mahavidyalaya, Kalany Dr. V.P. Mandavkar Co-Convenor Prof. S.Y. Lakhdive Organizing Secretary Indira Mahavidyalaya, Kalambi